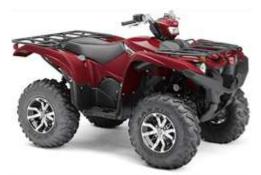

### 2019 Kodiak 700 EPS

The dependable Kodiak 700 EPS boasts On-Command 4WD with diff-lock for the performance you demand on tough trails and challenging jobs.